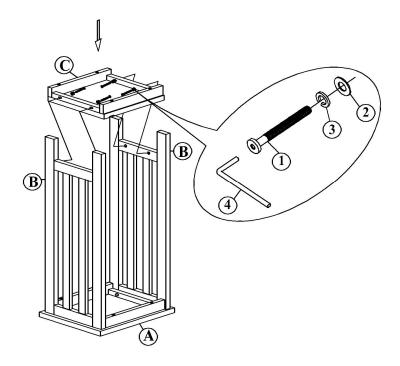

## STEP 2

Attach shelf bottom (C) to side frames (B) with bolts (1), and washer (2), and (3) as shown below. Tighten with Allen key (4).

ITEM NO.: 3071 REVISED NOV 18, 2014

Printed in Vietnam