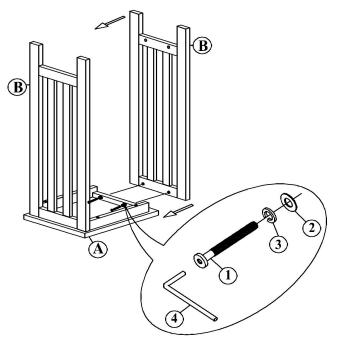

# STEP 1

Attach side frames (B) to top (A) with bolts (1), and washer (2), and (3) as shown below. Tighten with Allen key (4).