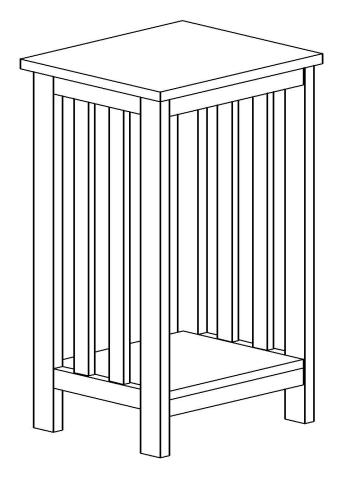

# **ASSEMBLY INSTRUCTIONS**

Description: 24" MISSION PLANT STAND

Item No. : 3071

ITEM NO.: 3071 REVISED NOV 18, 2014

Printed in Vietnam