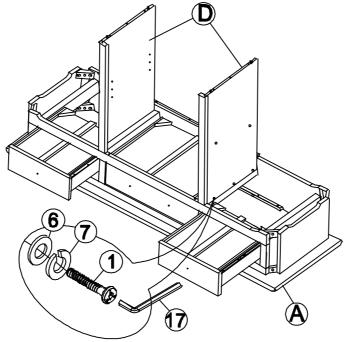

**NOTE: PACKED IN CARTON SV-39B** 

ITEM NO.: SV - 39 REVISED JAN 22, 2013

Attach side panel (D) to top (A) with bolts (1), washers (6) and (7) as shown below. Tighten with allen key (17).