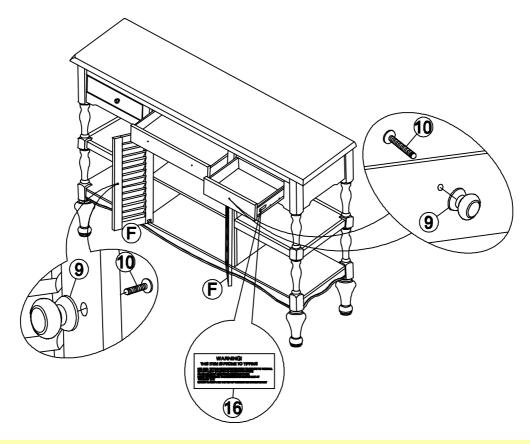

#### STEP 6

Attach knobs (9) to front of drawers and doors (F) with screws (10). Tighten with a screwdriver. Stick the Warning labels (15) on side of drawers before use.

ITEM NO.: SV - 39 REVISED JAN 22, 2013