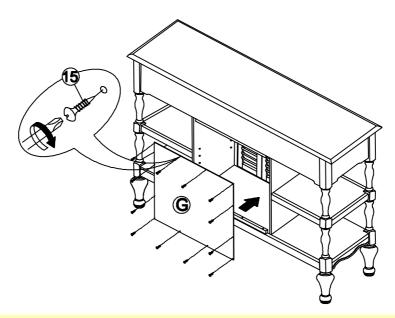

#### STEP 4

Attach back panel (G) with screws (15). Tighten with a screwdriver.

ITEM NO.: \$V - 39 Printed in Vietnam

REVISED JAN 22, 2013

Place the center shelf (I) on the shelf support brackets (8) and secure with screws (14) as shown below. Tighten with a screwdriver.