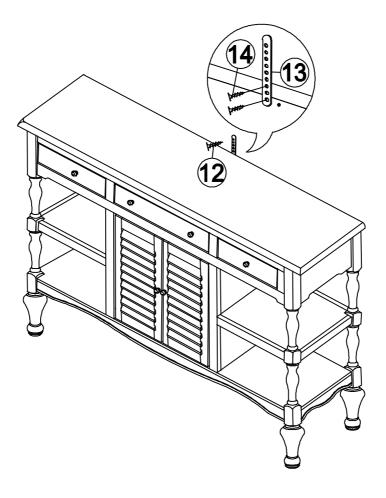

Attach steel band (13) to the unit with screws (14). Then attach the steel band to a wall with screw (12) as shown below (to secure the product and prevent tipping).

ITEM NO.: SV - 39

Printed in Vietnam
REVISED JAN 22, 2013