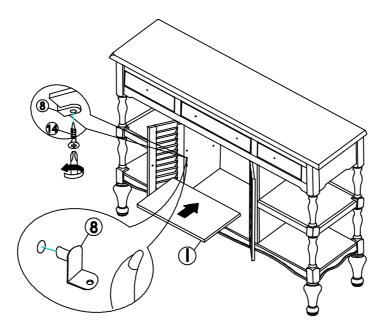

ITEM NO.: SV - 39 REVISED JAN 22, 2013

Position the side shelf (E) to side panel (D) as shown below.

Attach legs (C) to top (A) with washers (4) and (5), and nuts (3). Tighten with the wrench (18).

Attach legs (C) to side shelf (E) and bottom panel (B) with bolts (2) and washers (6) and (7) as shown below. Tighten with allen key (17).

#### STEP 4

Attach back panel (G) with screws (15). Tighten with a screwdriver.

ITEM NO.: \$V - 39 Printed in Vietnam

REVISED JAN 22, 2013

Place the center shelf (I) on the shelf support brackets (8) and secure with screws (14) as shown below. Tighten with a screwdriver.