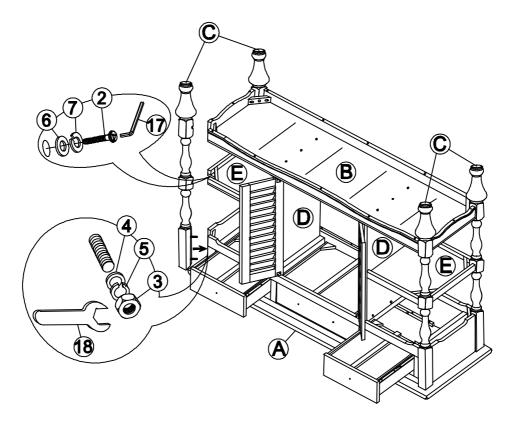

ITEM NO.: SV - 39 REVISED JAN 22, 2013

Position the side shelf (E) to side panel (D) as shown below.

Attach legs (C) to top (A) with washers (4) and (5), and nuts (3). Tighten with the wrench (18).

Attach legs (C) to side shelf (E) and bottom panel (B) with bolts (2) and washers (6) and (7) as shown below. Tighten with allen key (17).