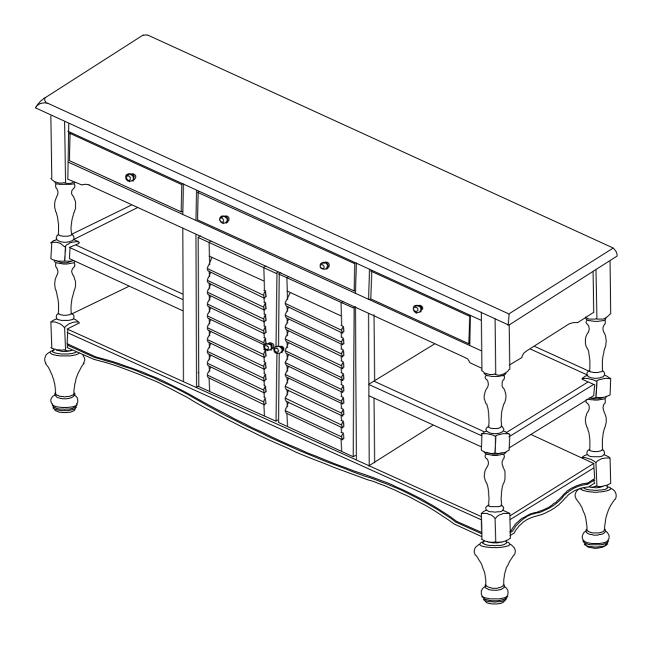

# **ASSEMBLY INSTRUCTIONS**

Description : OLDE WORLD SERVER

Item No. : SV-39

ITEM NO.: SV - 39 REVISED JAN 22, 2013