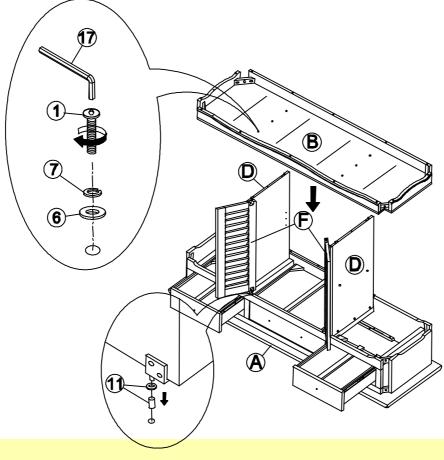

#### STEP 2

Attach doors (F) (from STEP 1) to top (A) and bottom (B) with door pins (11). Attach bottom panel (B) to side panel (D),) with bolts (1) and washers (6) and (7) as shown below. Tighten with allen key (17).